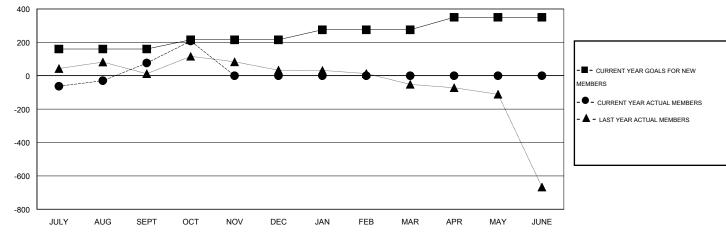

#### GOALS AND ACTUAL MEMBERS CUMULATIVE

| DROPPED CLUBS: 0  DROPPED MEMBERS |     | 72 CLUBS OF 91 ADDED 1 OR MORE<br>NEW MEMBERS | GENDER DISTRIBUTI  MALE  FEMALE | ion<br>4,577 (73.07%)<br>1,687 (26.93%) |       |
|-----------------------------------|-----|-----------------------------------------------|---------------------------------|-----------------------------------------|-------|
| DECEASED                          | 4   | CLICK HERE FOR HEALTH                         | FAMILY UNIT MEMBERS             |                                         | 3,292 |
| CLUB CANCELLED OTHER              | 333 | ASSESSMENT DATA                               | HEAD OF HOUSEHOLD               |                                         | 1,272 |
| TOTAL                             | 337 |                                               | NON-HEAD OF HOUSEHOLD           |                                         | 2,020 |

# GMT: ER GURUNATHAN LOCATION INDIA GMT CA 6

|               |                  | Clubs            |                  |                  | Members               |                    |                                     |                    |                  |  |
|---------------|------------------|------------------|------------------|------------------|-----------------------|--------------------|-------------------------------------|--------------------|------------------|--|
|               | RESUL            | TS FOR 2014-2015 |                  |                  | RESULTS FOR 2014-2015 |                    |                                     |                    |                  |  |
| QUARTER       | NEW CLUB<br>GOAL | NEW CLUBS        | DROPPED<br>CLUBS | NET<br>GAIN/LOSS | QUARTER               | NEW MEMBER<br>GOAL | CHARTER AND<br>NEW MEMBERS<br>ADDED | DROPPED<br>MEMBERS | NET<br>GAIN/LOSS |  |
| JULY/AUG/SEPT | 6                | 5                | 0                | 5                | JULY/AUG/SEPT         | 160                | 384                                 | 308                | 76               |  |
| OCT/NOV/DEC   | 1                | 1                | 0                | 1                | OCT/NOV/DEC           | 55                 | 161                                 | 29                 | 132              |  |
| JAN/FEB/MAR   | 1                | 0                | 0                | 0                | JAN/FEB/MAR           | 60                 | 0                                   | 0                  | 0                |  |
| APR/MAY/JUNE  | 2                | 0                | 0                | 0                | APR/MAY/JUNE          | 75                 | 0                                   | 0                  | 0                |  |