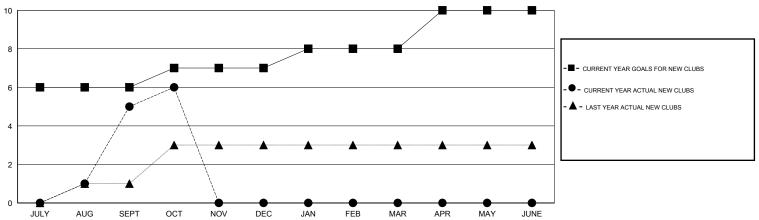

### GOALS AND ACTUAL NEW CLUBS CUMULATIVE

# GMT: ER GURUNATHAN LOCATION INDIA GMT CA 6

|               |                  | Clubs            |                  |                  | Members               |                    |                                     |                    |                  |  |
|---------------|------------------|------------------|------------------|------------------|-----------------------|--------------------|-------------------------------------|--------------------|------------------|--|
|               | RESUL            | TS FOR 2014-2015 |                  |                  | RESULTS FOR 2014-2015 |                    |                                     |                    |                  |  |
| QUARTER       | NEW CLUB<br>GOAL | NEW CLUBS        | DROPPED<br>CLUBS | NET<br>GAIN/LOSS | QUARTER               | NEW MEMBER<br>GOAL | CHARTER AND<br>NEW MEMBERS<br>ADDED | DROPPED<br>MEMBERS | NET<br>GAIN/LOSS |  |
| JULY/AUG/SEPT | 6                | 5                | 0                | 5                | JULY/AUG/SEPT         | 160                | 384                                 | 308                | 76               |  |
| OCT/NOV/DEC   | 1                | 1                | 0                | 1                | OCT/NOV/DEC           | 55                 | 161                                 | 29                 | 132              |  |
| JAN/FEB/MAR   | 1                | 0                | 0                | 0                | JAN/FEB/MAR           | 60                 | 0                                   | 0                  | 0                |  |
| APR/MAY/JUNE  | 2                | 0                | 0                | 0                | APR/MAY/JUNE          | 75                 | 0                                   | 0                  | 0                |  |